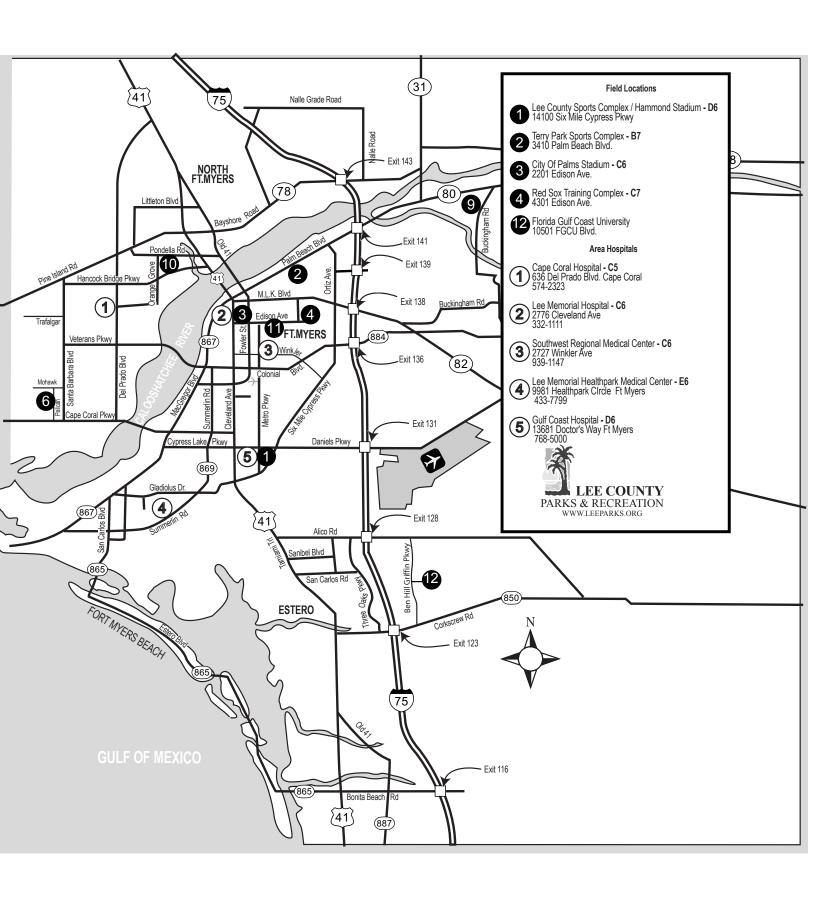

### FROM TERRY PARK

To: 5-Plex

Right on Palm Beach Blvd, Right on Veronica Shoemaker, Left on Martin Luther King Blvd. - State Road 80, Right on Jacksonville, Left on Edison Ave

To: City of Palms Aux Field

Right on Palm Beach Blvd, Right on Veronica Shoemaker, Right on Martin Luther King Blvd-State Road 80, Left on Fowler St (approx 2 miles), Right on Edison Ave., Stadium on right on Broadway & park in the grass area lot on left hand side in front of the stadium.

To: Lee County Sports Complex

Right on Palm Beach Blvd, Right on Veronica Shoemaker, Left on Martin Luther King Blvd - State Road 80, Right on Ortiz, (Ortiz will change to Six Mile Cypress Pkwy) approx 5-7 miles Stadium will be on your right.

To: Florida Gulf Coast University

Right on Palm Beach Blvd, Right on Veronica Shoemaker, Left on Martin Luther King Blvd-State Road 80, Right on I-75 head South, Take exit 128 (Alico Road) Right onto Alico Rd, Right on Ben Hill Griffin, Left into FGCU Campus & follow signs to athletic fields.

### FROM LEE COUTNY SPORTS COMPLEX

To: 5-Plex

Left on Six Mile Cypress Pkwy., (Six Mile Cypress Pkwy will change to Ortiz) approx 5-7miles take Left on Martin Luther King Blvd- State Road 80. Left on Rockville, Left on Edison Ave.

To: City of Palms Aux Field

Left on Six Mile Cypress Pkwy, Left on Daniels Pkwy, Right on US 41 (Cleveland Ave) Approx 10 mile, Right on Edison Ave. Stadium will be on the right on Broadway & park in the grass area lot on left hand side in front of the stadium

To: Florida Gulf Coast

Left on Six Mile Cypress Pkwy, Right on Daniels Pkwy, Right on I-75 head South, Take exit 128 (Alico Road) Right onto Alico Rd, Right on Ben Hill Griffin, Left into FGCU Campus & follow signs to athletic fields.

To: Terry Park

Left on Six Mile Cypress Pkwy, (Six Mile Cypress Pkwy will change to Ortiz) approx 5-7miles take Left on Martin Luther King Blvd - State Road 80, Left on Michigan Ave(1<sup>st</sup> traffic light) approx 1/2mile Right on Veronica Shoemaker, Left on Palm Beach Blvd., Left into Terry Park

### FROM 5 PLEX

To: Terry Park

Right on Edison Ave, Right on Jacksonville, Right on Martin Luther King Blvd - State Road 80, Left on Michigan Ave.(1<sup>st</sup> traffic light) approx 1/2mile, Right on Veronica Shoemaker, Left on Palm Beach Blvd., Left into Terry Park

# To: Lee County Sports Complex

Right on Edison Ave, Right on Jacksonville, Right on Martin Luther King Blvd- State Road 80., Right on Ortiz, (Ortiz will change to Six Mile Cypress Pkwy) approx 5-7 miles Stadium will be on your right.

### To: City of Palms Aux Field

Right on Edison Ave. approx 3-4 miles Stadium will be on your right on Broadway & park in the grass area lot on left hand side in front of the stadium

# To: Florida Gulf Coast University

Right on Edison Ave, Right on Jacksonville, Right on Martin Luther King Blvd - State Road 80, Right on I-75 head South, Take exit 128 (Alico Road) Right onto Alico Rd, Right on Ben Hill Griffin, Left into FGCU Campus & follow signs to athletic fields.

### FROM CITY OF PALMS AUX FIELD

To: 5-plex

Left on Edison Ave, approx 3-4 miles to the very end the complex will be on your left.

### To: Terry Park

Left on Edison Ave, Left on Fowler St, Right on Martin Luther King Blvd- State Road 80., Left on Veronica Shoemaker, Left on Palm Beach Blvd., Left into Terry Park

### To: Lee County Sports Complex

Right on Edison Ave, Left on US 41 (Cleveland Ave), Approx 10 miles, Left on Daniels Pkwy, Right on Six Mile Cypress Pkwy, Stadium will be on your right.

# To: Florida Gulf Coast University

Left on Edison Ave, Left on Fowler St, Right on Martin Luther King Blvd- State Road 80, Right on I-75 head South, Take exit 128 (Alico Road) Right onto Alico Rd, Right on Ben Hill Griffin, Left into FGCU Campus & follow signs to athletic fields.

#### FROM FLORIDA GULF COAST UNIVERSITY

To: 5-Plex

Right on Ben Hill Griffin, Left on Alico Rd, Left onto I-75 heading North, Take exit 138 Take a left on Martin Luther King Blvd- State Road 80, Left on Rockville, Left on Edison Ave.

# To: Terry Park

Right on Ben Hill Griffin, Left on Alico Rd, Left onto I-75 heading North, Take exit 138 - Take a left on Martin Luther King Blvd- State Road 80, Right on Michigan Ave (2<sup>nd</sup> traffic light) Right on Veronica Shoemaker (1<sup>st</sup> traffic light), Left on Palm Beach Blvd., Left into Terry Park

#### To: Lee County Sports Complex

Right on Ben Hill Griffin, Left on Alico Rd, Left onto I-75 heading North, Take exit 131, Right on Daniels Pkwy, Left on Six Mile Cypress Pkwy, Stadium will be on your right

#### To: City of Palms Aux Field

Right on Ben Hill Griffin, Left on Alico Rd, Left onto I-75 heading North, Take exit 136 Colonial Blvd. Left on Colonial Blvd, Right on US 41(Cleveland Ave) Approx 5 miles, Right on Edison Ave. Stadium will be on the right on Broadway & park in the grass area lot on left hand side in front of the stadium.