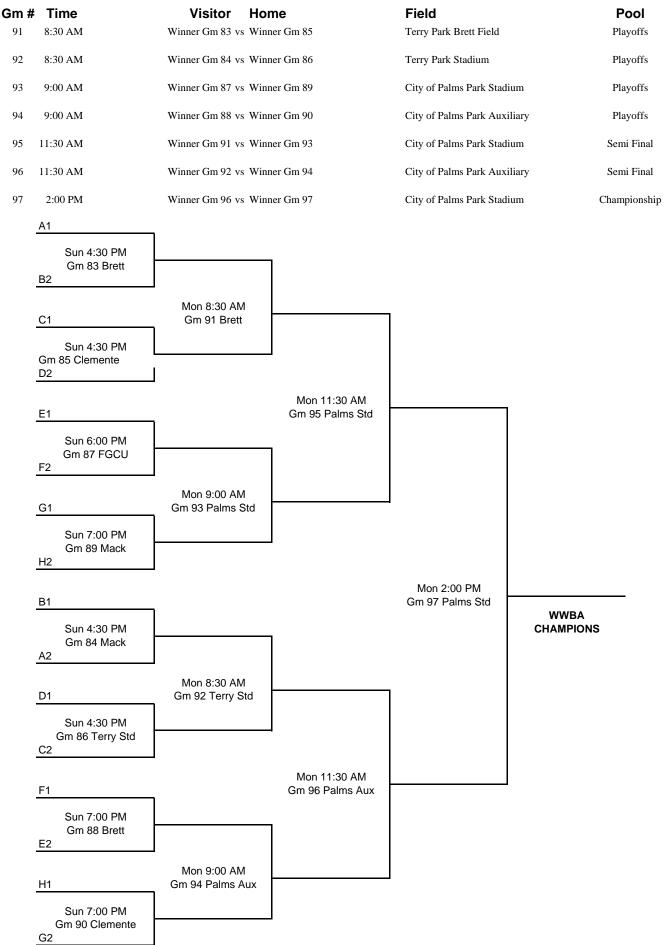

#### Sunday, October 09, 2005

| <b>Gm #</b> | <b>Time</b><br>9:00 AM | Visitor<br>Richmond Braves National '08 vs | Home<br>Weston Lightning  | Field<br>Terry Park Brett Field | Pool<br>A |
|-------------|------------------------|--------------------------------------------|---------------------------|---------------------------------|-----------|
| 60          | 9:00 AM                | Hammertime Performance vs                  | Treasure Coast Young Guns | Terry Park Mack Field           | F         |
| 61          | 9:00 AM                | ASBA Twins vs                              | Homeplate Chilidawgs 17U  | Terry Park Clemente Field       | В         |
| 62          | 9:00 AM                | PG Underclass Red vs                       | PG Underclass Black       | Terry Park Stadium              | С         |
| 63          | 9:00 AM                | Team Florida USA vs                        | Smart Wall Bombers 17U    | Red Sox 5-plex Field 5          | В         |
| 64          | 9:00 AM                | Ralph Ball vs                              | Team IBC                  | City of Palms Park Stadium      | D         |
| 65          | 9:00 AM                | PG Iowa Select Gold vs                     | PG Underclass Royal       | City of Palms Park Auxiliary    | С         |
| 66          | 9:00 AM                | Spring Hill Scout Team vs                  | Atlanta Blue Jays 16U     | Dunbar HS                       | А         |
| 67          | 11:30 AM               | Team Ontario 17's vs                       | East Cobb Astros '08      | Terry Park Brett Field          | D         |
| 68          | 11:30 AM               | USAthletic Nationals '07 / '08 vs          | Fort Myers Twins          | Terry Park Mack Field           | Е         |
| 69          | 11:30 AM               | Dirtbags 16's vs                           | Florida Hawks             | Terry Park Clemente Field       | Н         |
| 70          | 11:30 AM               | Dirtbags 17's vs                           | Hitmaster                 | Terry Park Stadium              | G         |
| 71          | 11:30 AM               | Team Florida USA vs                        | South Florida Bandits 17U | Red Sox 5-plex Field 5          | В         |
| 72          | 11:30 AM               | Sidewinders BB Club vs                     | Space Coast Meteors       | City of Palms Park Stadium      | D         |
| 73          | 11:30 AM               | PG Underclass Crimson vs                   | PG Iowa Select Gold       | City of Palms Park Auxiliary    | С         |
| 74          | 11:30 AM               | On Deck O's '07 vs                         | Spring Hill Scout Team    | Dunbar HS                       | А         |
| 75          | 2:00 PM                | Team Connecticut Baseball vs               | SW Florida Combined       | Terry Park Brett Field          | Н         |
| 76          | 2:00 PM                | Fort Myers Twins vs                        | Champion/Velocity Sports  | Terry Park Mack Field           | Е         |
| 77          | 2:00 PM                | Florida Hawks vs                           | Southeast Select          | Terry Park Clemente Field       | Н         |
| 78          | 2:00 PM                | Hitmaster vs                               | Taconic Rangers           | Terry Park Stadium              | G         |
| 79          | 2:00 PM                | East Cobb Astros '07 vs                    | Tampa Bay Raiders 16U     | Red Sox 5-plex Field 5          | Е         |
| 80          | 2:00 PM                | South Charlotte Panthers vs                | Treasure Coast Young Guns | City of Palms Park Stadium      | F         |
| 81          | 2:00 PM                | New Jersey Super 17 vs                     | Prime Time Prospects 17U  | City of Palms Park Auxiliary    | G         |
| 82          | 2:00 PM                | Florida Bombers 17U vs                     | Puerto Rico Reds          | Dunbar HS                       | F         |
| 83          | 4:30 PM                | B2 vs                                      | A1                        | Terry Park Brett Field          | Playoffs  |
| 84          | 4:30 PM                | A2 vs                                      | B1                        | Terry Park Mack Field           | Playoffs  |
| 85          | 4:30 PM                | D2 vs                                      | C1                        | Terry Park Clemente Field       | Playoffs  |
| 86          | 4:30 PM                | C2 vs                                      | D1                        | Terry Park Stadium              | Playoffs  |
| 87          | 6:00 PM                | F2 vs                                      | E1                        | Florida Gulf Coast University   | Playoffs  |
| 88          | 7:00 PM                | E2 vs                                      | F1                        | Terry Park Brett Field          | Playoffs  |
| 89          | 7:00 PM                | H2 vs                                      | G1                        | Terry Park Mack Field           | Playoffs  |
| 90          | 7:00 PM                | G2 vs                                      | H1                        | Terry Park Clemente Field       | Playoffs  |

#### Monday, October 10, 2005