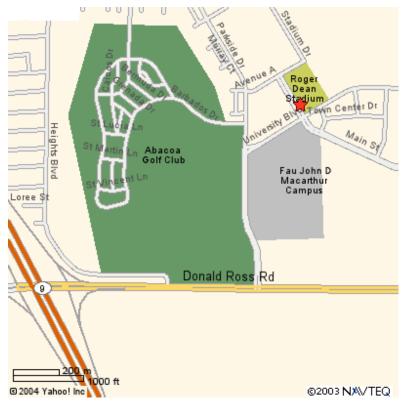

## From Interstate 95

Exit at Donald Ross Road (Exit 83) and travel east. From Donald Ross Road there are the following five options:

1. Travel east 1 mile to Central Boulevard. At the light make a left and follow Central Boulevard north to Frederick Small Road. Follow circle and travel west ½ mile on Frederick Small Road to Stadium Drive. Take Stadium Drive to second parking lot entrance (south side of parking lot).

2. Travel east 1 ½ miles to Military Trail. At the light make a left and follow Military Trail north ½ mile to University Drive. Turn left onto University Drive and follow to Central Boulevard. Turn right and travel north on Central Boulevard to Frederick Small Road. Follow

circle and travel west  $\frac{1}{2}$  mile on Frederick Small Road to Stadium Drive. Take Stadium Drive to second parking lot entrance (south side of parking lot).

3. Travel east 1 ½ miles to Military Trail. At the light make a left and follow Military Trail north 1 mile to Frederick Small Road. At the light turn left onto Frederick Small Road and travel west 1 mile to Stadium Drive. Take Stadium Drive to second parking lot entrance (south side of parking lot).

4. Travel east on Donald Ross Road to Heights Boulevard (first light). At the light make a left and continue north 1mile to Frederick Small Road. Make a right on Frederick Small road traveling east to either Parkside Drive or Stadium Drive. Follow either road north to second parking lot entrance (south side of parking lot).

5. Travel east  $\frac{1}{2}$  mile to Parkside Drive. Turn left onto Parkside Drive and travel north to first parking lot entrance (south side of parking lot). This is the easiest route to follow but the most heavily trafficked.